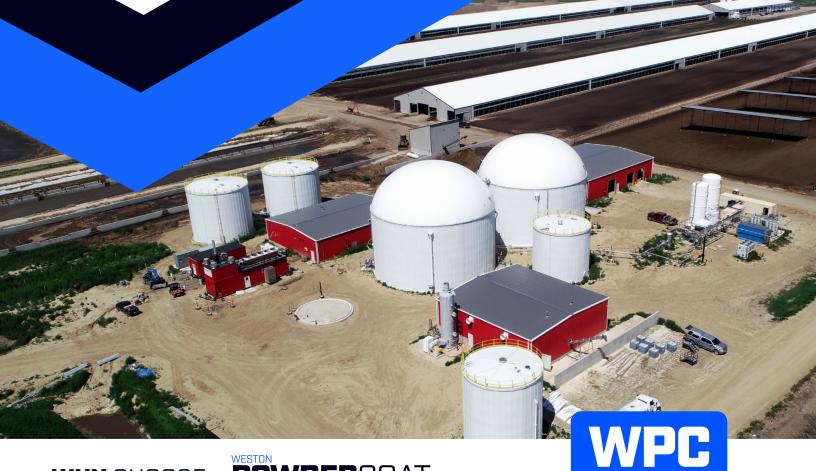

# WHY CHOOSE **POWDERCOAT**

The Weston POWDURA<sup>®</sup> Epoxy Coating is an innovative tank coating system that effectively addresses corrosion challenges and environmental factors. Its exceptional durability, enhanced performance, and efficient application make it a superior choice compared to traditional coatings. With superior adhesion, excellent abrasion resistance, and enhanced protection against corrosive substances, clients who invest in Weston POWDURA<sup>®</sup> Epoxy Coating can expect minimal maintenance costs, extended tank lifespan, and contents' protection. Our commitment to excellence and innovation sets new industry standards, delivering a coating system that provides success and peace of mind.