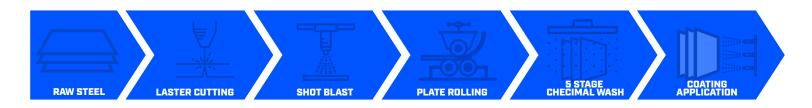

For unmatched durability, performance, and efficient application, choosing Weston POWDURA® Epoxy Coating, delivers exceptional value to your assets. Our coating is certified to NSF/ANSI 61, making it ideal for water system components like fittings, pipes, tanks, and valves. Proper substrate preparation is critical for a successful application, which is why we go through our WPC process, thoroughly cleaning the steel substrate using a 5 stage chemical wash. Additionally, we provide a chemical conversion coating surface preparation treatment to achieve optimum thermal bond and coating performance. Our team conducts testing before the full-scale application to ensure the best possible outcome.

#### WPC Process:

To achieve superior adhesion and coating performance, we ensure all steel substrates follow our WPC process.

#### Precision Laser Cutting:

Our state-of-the-art laser cutting technology ensures precise and accurate cuts on steel panels, guaranteeing a perfect fit for your project.

#### **Automated Coating Line**:

Our coating line is fully automated and streamlines the entire coating application process, resulting in greater efficiency and time savings. Our advanced QC/QA auditing system ensures that maximum quality is achieved during production, allowing for faster turnaround times.